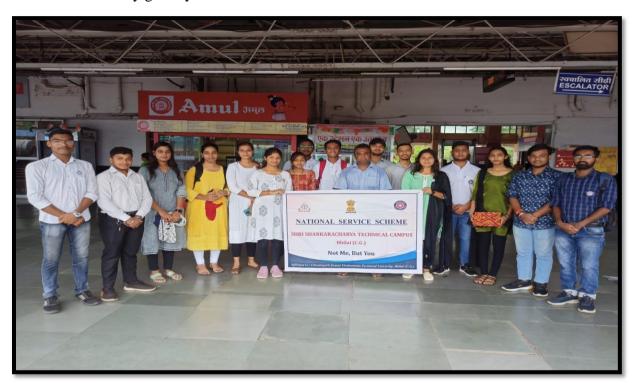

## **DAY 1**

Date: 15 Aug 2022

Time: 8:00 am

Venue: Rungta Bhilai campus

The day started with the flag hoisting at the campus of Bhilai. Every year 15<sup>th</sup> August is celebrated with great enthusiasm and patriotism but this year all the students and members over there have another level of excitement and enthusiasm. We were very proud to celebrate with the students of other state and they too were very eager.