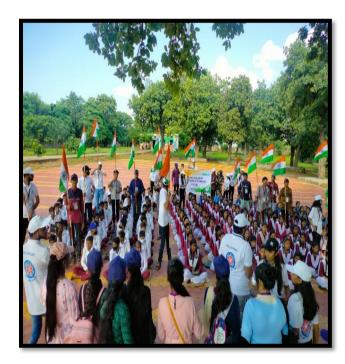

## **DAY 1**

Date: 15 Aug 2022

Time: 8:00 am

Venue: Rungta Bhilai campus

The day started with the flag hoisting at the campus of Bhilai. Every year 15<sup>th</sup> August is celebrated with great enthusiasm and patriotism but this year all the students and members over there have another level of excitement and enthusiasm. We were very proud to celebrate with the students of other state and they too were very eager.