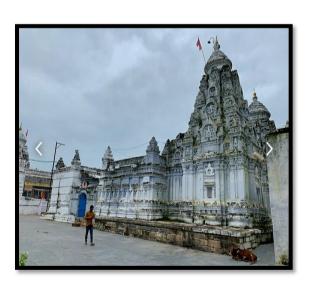

Also we took mathri prasad form there as a prasad.

Time: 3:30 pm

Venue: Rajim lochan

Rajim is famous for its rich cultural heritage and ancient temples.

Rajim is named after Rajiv Lochan Mandir which is the Main Hindu Pilgrimage Temple of Rajim dedicated to Vishnu. There is also the Ancient Kuleshwar Mahadev Mandir dedicated Shiva in the Triveni Sangam. The town hosts the Triveni Sangam of Mahanadi, Pairi (Physically) & Sondor (Virtually). Being of so many importance, Rajim is also called the **Prayag of Chhattisgarh.** 