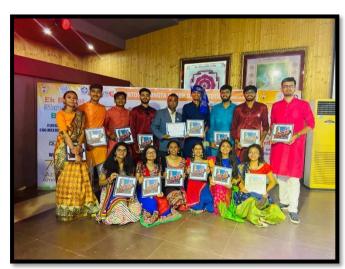

#### **Major Outcomes of Event:**

- 1. It was a Great experience for students at Chhattisgarh.
- 2. Students learnt many new things like food, language, games and Culture of Chhattisgarh.
- 3. Students Explored many new places of Chhattisgarh.
- 4. Students feel blessed that they were able to attend this EBSB trip.