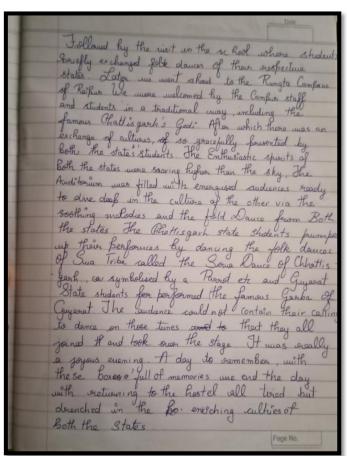

Time: 4:30

Venue: Rungta - Raipur campus

Cultural performances were presented by the students of Cultural programme was performed by us consisting the folk dance like dakla, sanedo, timli and garba.