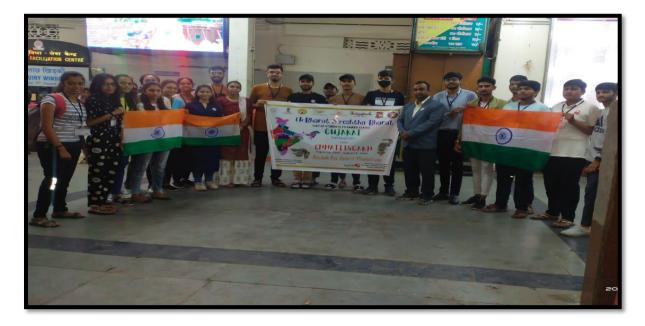

# EK BHARAT SHRESTH BHARAT – CHHATISGARH 2022

**REPORT** 

NSS UNIT NAME/COLLEGE NAME: Anand Pharmacy College, Anand

**EVENT NAME: Ek Bharat Shrestha Bharat Event-Chhattisgarh Visit** 

EVENT DATE: 14/08/2022 to 18/08/2022

**THEME**: Exchange of Culture between Gujarat and Chhattisgarh

**TIME: 8:00 AM to 8:00 PM** 

VENUE: Rungta Institute of Engineering, Raipur, Durg, Chhattisgarh

PARTICIPANT: Students (NSS Volunteers) of Pharmacy, Arts, MCA, Science, Higher secondary school,

NSS PO, Teaching & Non-Teaching Staff

**TOTAL NUMBER OF PARTICIPANTS: 55** 

**DESCRIPTION OF EVENT:** 