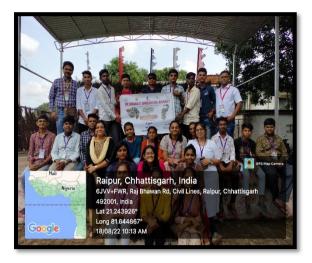

#### DAY 0

Date: 14/08/2022

- Reached railway station at 12 midnight on 14th August .
- We gave an interview in media informing about our journey and thanking our institute, AICTE, EBSB.
- We started our journey at 1:25 hrs from Anand junction to Durg junction.
- We reached Durg junction at 12:30 pm & headed towards Rungta campus Bhilai.
- There we were whole heartedly welcomed by the Rungta Institute members and CRPF team were there for our safety.