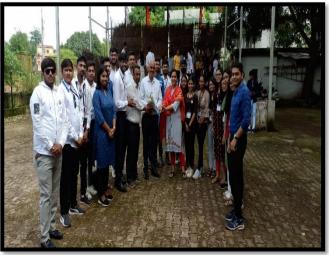

#### DAY 0

Date: 14/08/2022

- Reached railway station at 12 midnight on 14th August .
- We gave an interview in media informing about our journey and thanking our institute, AICTE, EBSB.
- We started our journey at 1:25 hrs from Anand junction to Durg junction.
- We reached Durg junction at 12:30 pm & headed towards Rungta campus Bhilai.
- There we were whole heartedly welcomed by the Rungta Institute members and CRPF team were there for our safety.