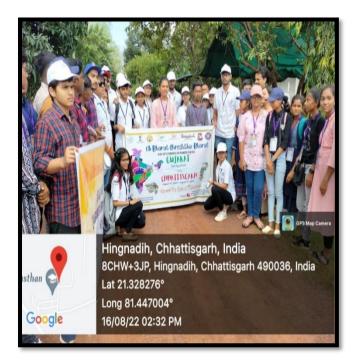

Primary school visit The rally started with joyous and proud slogan of EBSB showing anektha mae ekta. Even the students also joined in the garba. Over there they give us the glimpse of their cultural performances. They were very excited and joined with us.

Time: 4:30

Venue: Rungta - Raipur campus

Cultural performances were presented by the students of Cultural programme was performed by us consisting the folk dance like dakla, sanedo, timli and garba.