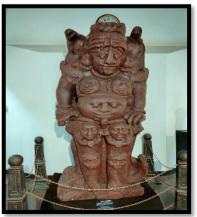

Time: 4:00

Venue: Ghasidas Sangrahalaya

At noon we visited the Ghasidas Sangrahalaya which is one of the oldest museum of Chhattisgarh. It was very informative and archeological work over there was well preserved with proper information. There were various artifacts over there and also the Animal sculpture over there was preserved by the original skin of the animal after proper processing. There were various ancient literature over there.