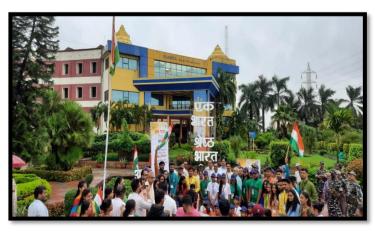

## **DAY 1**

Date: 15 Aug 2022

Time: 8:00 am

Venue: Rungta Bhilai campus

The day started with the flag hoisting at the campus of Bhilai. Every year 15<sup>th</sup> August is celebrated with great enthusiasm and patriotism but this year all the students and members over there have another level of excitement and enthusiasm. We were very proud to celebrate with the students of other state and they too were very eager.