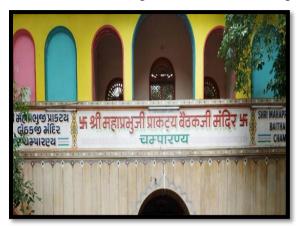

Time: 9:00 am

Then departed for the champaran. It is one of the holy place and birthplace of Shree Vallabhacharyaji.

Activities performed there were darshan at the temple, visit to local market.

Lunch was arranged within the temple as prasadam.