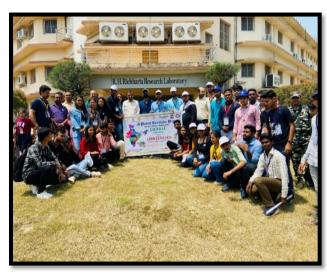

## DAY 3

Date: 17 Aug 2022

Time 7:00 am

Departure for the campus

Venue: Indira Gandhi Krishi Vishwavidyalaya

Time: 10:00 am

Firstly we went to R.H. Richharia Research Laboratory. There we were briefly explained about the various departments over there. It was very well equipped with Morden equipment related to agriculture and is the only agricultural university responsible for development and research work. They explained us about the various laboratories over there which were for different purposes like DNA Isolation labs, to determine whether the sample is wild or hybrid, fortification lab, heavy metals determining lab etc.. We also saw there various varieties of different types of grains like flax seed, wheat , rice etc.