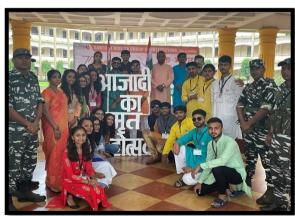

•

Time: 2:00 pm

Venue: Raipur campus Rungta college - Valedictory Function

Now that we have known about the culture of Chhattisgarh it was time for a sweet ending which was hard to say but we were really attached to the people over there. Valedictory Function started and we all had a marvelous session by Padma Shri Surendra Dubey sir. He explained about his personal experience of his visit to Gujarat and also focus on the culture, foods and specialty of both the paired states. It ended by cultural performances form both states and we enjoyed a lot.