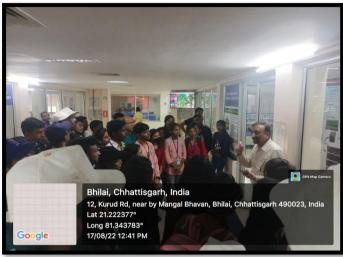

## DAY 3

Date: 17 Aug 2022

Time 7:00 am

Departure for the campus

Venue: Indira Gandhi Krishi Vishwavidyalaya

Time: 10:00 am

Firstly we went to R.H. Richharia Research Laboratory. There we were briefly explained about the various departments over there. It was very well equipped with Morden equipment related to agriculture and is the only agricultural university responsible for development and research work. They explained us about the various laboratories over there which were for different purposes like DNA Isolation labs, to determine whether the sample is wild or hybrid, fortification lab, heavy metals determining lab etc.. We also saw there various varieties of different types of grains like flax seed, wheat , rice etc.