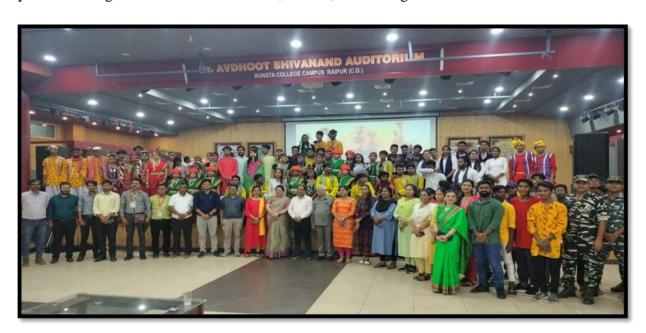

## **DAY 1**

Date: 15 Aug 2022

Time: 8:00 am

Venue: Rungta Bhilai campus

The day started with the flag hoisting at the campus of Bhilai. Every year 15<sup>th</sup> August is celebrated with great enthusiasm and patriotism but this year all the students and members over there have another level of excitement and enthusiasm. We were very proud to celebrate with the students of other state and they too were very eager.

Time: 4:30

Venue: Rungta - Raipur campus

Cultural performances were presented by the students of Cultural programme was performed by us consisting the folk dance like dakla, sanedo, timli and garba.