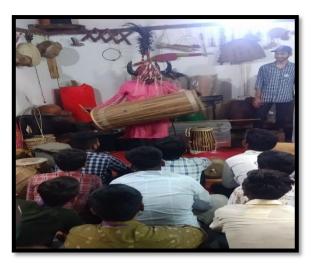

### DAY 4

Date: 18 Aug 2022

Time 7:00 am

Departure from the campus

Venue: CG Lok Vadya Yantra Sangrahalaya

Time: 10:00 am

There were beautiful instruments over there. He briefly explained about the different types of instruments which are broadly classified into 4 main types

- तंतु वाद्य (String **Instrument** ) / Chordophones.
- सुषिर वाद्य ( Wind **Instrument** ) / Aerophones.
- अवनद्ध वाद्य ( Charmaj) / Drums / Membrophones.
- घन वाद्य ( Idiophones )
- Different instruments names were :- Tandhour, madar, tadhaka, (gaur natriya), chat chatkola, gathka, dhankur etc.