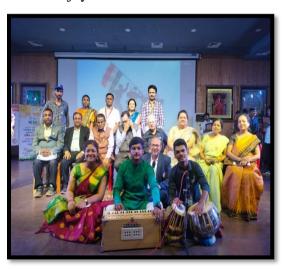

•

Time: 2:00 pm

Venue: Raipur campus Rungta college - Valedictory Function

Now that we have known about the culture of Chhattisgarh it was time for a sweet ending which was hard to say but we were really attached to the people over there. Valedictory Function started and we all had a marvelous session by Padma Shri Surendra Dubey sir. He explained about his personal experience of his visit to Gujarat and also focus on the culture, foods and specialty of both the paired states. It ended by cultural performances form both states and we enjoyed a lot.