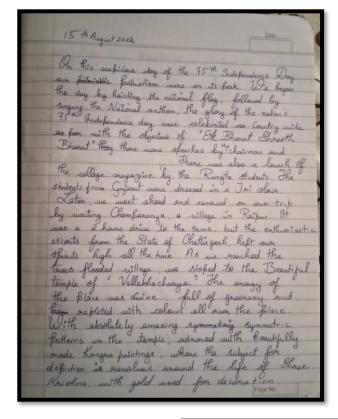

## **DAY 1**

Date: 15 Aug 2022

Time: 8:00 am

Venue: Rungta Bhilai campus

The day started with the flag hoisting at the campus of Bhilai. Every year 15<sup>th</sup> August is celebrated with great enthusiasm and patriotism but this year all the students and members over there have another level of excitement and enthusiasm. We were very proud to celebrate with the students of other state and they too were very eager.

Time: 9:00 am

Then departed for the champaran. It is one of the holy place and birthplace of Shree Vallabhacharyaji.

Activities performed there were darshan at the temple, visit to local market.

Lunch was arranged within the temple as prasadam.

Also we took mathri prasad form there as a prasad.

Time: 3:30 pm

Venue: Rajim lochan

Rajim is famous for its rich cultural heritage and ancient temples.

Rajim is named after Rajiv Lochan Mandir which is the Main Hindu Pilgrimage Temple of Rajim dedicated to Vishnu. There is also the Ancient Kuleshwar Mahadev Mandir dedicated Shiva in the Triveni Sangam. The town hosts the Triveni Sangam of Mahanadi, Pairi (Physically) & Sondor (Virtually). Being of so many importance, Rajim is also called the **Prayag of Chhattisgarh.** 

Link: https://youtu.be/1eYx9ouqfdk

With fencially cound Marble decoration on the entrance, supodern rescued doors, excellent Sculphures of idels of God Show Kowshue and Vallabhasharya Showing about their scenes am from their lines. The main halls were admosted with mirrors and voloweful paintings. The some admost with mirrors and voloweful paintings. The some atmosphere was investible. Followed by the mandir preasod: rue ended our bup to the temple. Own next stop was 30 minutes later, Rayeer Lothan Mandir A home to the Joles of Lord Vrohma Visha The Jule's appearances are changed according to the Jule's appearances are changed with Bala's visited. A for advanced with Britliant stone washed, Ado advanced with Britliant stone sculptures according to the temple which too dates back to be of the same timeline. The Pully Temple in Chatteringarch state where not the Brahmin's but the Kohteiyas are the Peuests Many small temples

swewwanded too Apart from those this those was a Karman Jula Bridge, that led us too another temple. This temple marked the Samgem

of those Rivers of Mahanadi", Parcy & Sodhur.

After leaving the nenue we had our dinner and had to east This day marked was unity and patriotism in the most authentic sense ever.