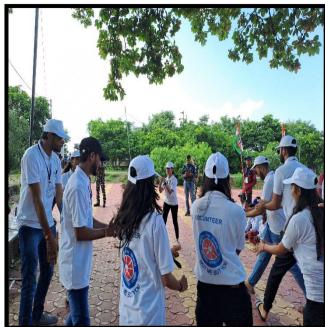

## **DAY 1**

Date: 15 Aug 2022

Time: 8:00 am

Venue: Rungta Bhilai campus

The day started with the flag hoisting at the campus of Bhilai. Every year 15<sup>th</sup> August is celebrated with great enthusiasm and patriotism but this year all the students and members over there have another level of excitement and enthusiasm. We were very proud to celebrate with the students of other state and they too were very eager.

Primary school visit The rally started with joyous and proud slogan of EBSB showing anektha mae ekta. Even the students also joined in the garba. Over there they give us the glimpse of their cultural performances. They were very excited and joined with us.